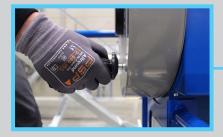

## **CONTROL HANDLE**

Quick adjustment of the working height turning the handle. No batteries or power connection required.

Single bar brake needed to lock the wheels before use