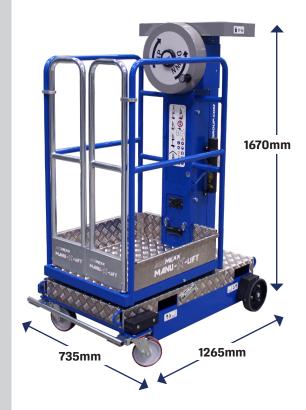

## **Dimension:**

| 4,10 m      |
|-------------|
| 2,10 m      |
| 735 mm      |
| 1265 mm     |
| 1670 mm     |
| 740 x645 mm |
| 62 mm       |
|             |