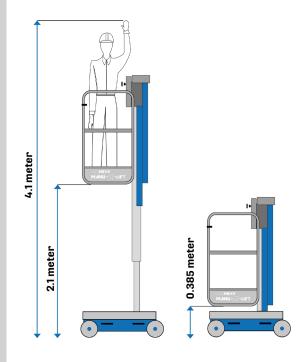

## **Dimension:**

| 4,10 m      |
|-------------|
| 2,10 m      |
| 735 mm      |
| 1265 mm     |
| 1670 mm     |
| 740 x645 mm |
| 62 mm       |
|             |