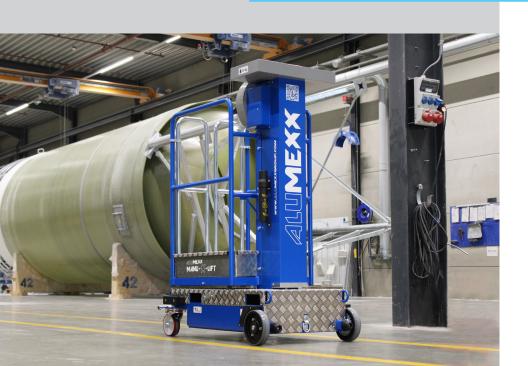

# Up to 4 meters in total safety

MANU-X-LIFT platform is a full mechanical, versatile, robust and simple to use vertical mast platform, ideal for many applications – from construction to industries.

- Lightweight
- Completely manual
- 4 wheels chassis
- Passes easily through standard doors
- Patented lifting mechanism\* without power source
- Forkliftable