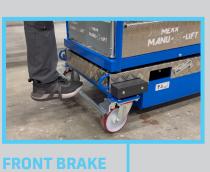

#### **SAFETY:**

Emergency lowering system. Foot brake bar on rear wheels. Saloon-door style entry gates. Attachment point.

## **CONTROL HANDLE**

Quick adjustment of the working height turning the handle. No batteries or power connection required.

Single bar brake needed to lock the wheels before use