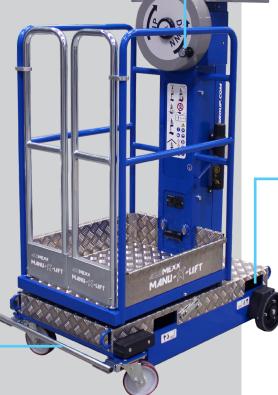

MANU-X-LIFT platform is a full mechanical, versatile, robust and simple to use vertical mast platform, ideal for many applications – from construction to industries.

- Lightweight
- Completely manual
- 4 wheels chassis
- Passes easily through standard doors
- Patented lifting mechanism\* without power source
- Forkliftable

#### **SAFETY:**

Emergency lowering system. Foot brake bar on rear wheels. Saloon-door style entry gates. Attachment point.

## **Dimension:**

| 4,10 m      |
|-------------|
| 2,10 m      |
| 735 mm      |
| 1265 mm     |
| 1670 mm     |
| 740 x645 mm |
| 62 mm       |
|             |