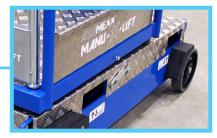

#### **FORKLIFT**

With the possibility to be lifted easily from the ground with a forklift.

**MAX WORKING WEIGHT: 125kg** 